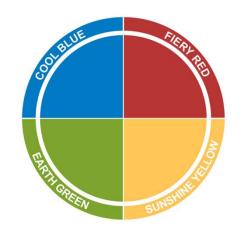

#### What Color Energy Do You See?

## **Cool Blue**

- Stand at a distance
- Eyes dart in different directions as they access their thoughts
- Little direct eye contact
- "Closed" posture arms/legs folded
- Slow, deliberate pace of movement
- Still/few gestures

# Sunshine Yellow

- Expressive Gestures
- Overt, Demonstrative Movements
- Fast pace
- Stand close to their partner
- Extensive Eye Contact
- Rarely Still

## **Earth Green**

- Relaxed muscle tone
- Meaningful gestures
- Slower pace of movement
- Often look down
- Lean forward and nod in support
- Still/few gestures