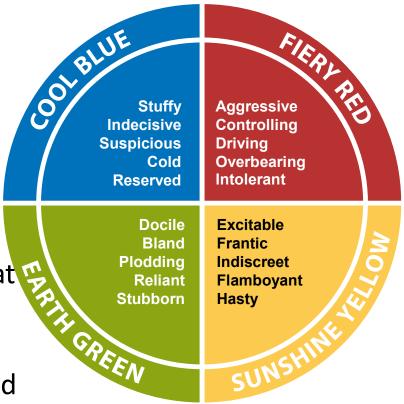

# On a bad day...

- Stuffy
- Indecisive
- Suspicious
- Cold
- Reserved

Docile

Bland

**Plodding** 

Stubborn

Reliant

- COLBLUE **Cautious** Competitive **Precise Demanding Deliberate Determined** Questioning Strong-willed **Formal Purposeful Sociable** Caring **Encouraging Dynamic** ED PARTIE GREEN **Demonstrative Sharing Patient Enthusiastic** Relaxed **Persuasive**
- Aggressive
- Controlling
- Driving
- Overbearing
- Intolerant

- Excitable
- Frantic
- Indiscreet
- Flamboyant
- Hasty