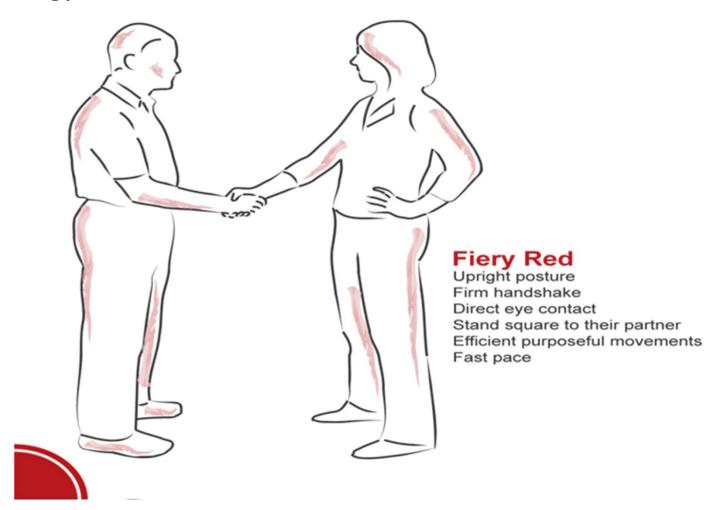

# How to Communicate With a Fiery Red Preference

#### DO

- Be direct and to the point
- Focus on results and objectives
- Be confident and assertive

#### **DON'T**

- Hesitate or be indecisive
- Focus on feelings
- Try to take over