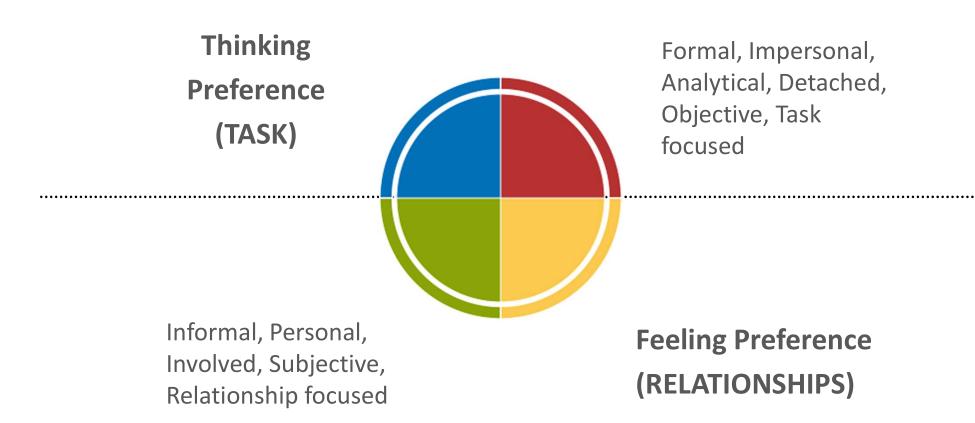

### How We Make Decisions

# Thinking? Feeling?

# Insights Preferences & the Color Energies

The combination of the **Introverted** and **Thinking** preferences:

- · task-focused
- · calm under pressure
- thoughtful
- objective

The combination of the **Introverted** and **Feeling** preferences:

- depth in relationships
- reflection
- harmony
- consensus

The combination of the **Extraverted** and **Thinking** preferences:

- enjoying high activity
- working with others
- being logical
- focusing on facts

The combination of the **Extraverted** and **Feeling** preferences:

- · sociability
- consideration for others
- · being action-oriented
- entertaining