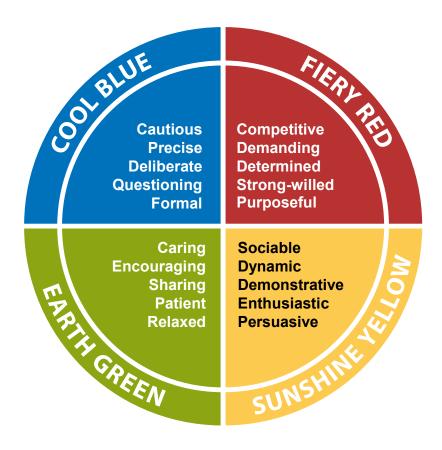

# On a bad day...

- Stuffy
- Indecisive
- Suspicious
- Cold
- Reserved

Docile

Bland

**Plodding** 

Stubborn

Reliant

- COLBLUE **Cautious** Competitive **Precise Demanding Deliberate Determined** Questioning Strong-willed **Formal Purposeful Sociable** Caring **Encouraging Dynamic** ED PARTIE GREEN **Demonstrative Sharing Patient Enthusiastic** Relaxed **Persuasive**
- Aggressive
- Controlling
- Driving
- Overbearing
- Intolerant

## **Cool Blue**

- Stand at a distance
- Eyes dart in different directions as they access their thoughts
- Little direct eye contact
- "Closed" posture arms/legs folded
- Slow, deliberate pace of movement
- Still/few gestures

# Sunshine Yellow

- Expressive Gestures
- Overt, Demonstrative Movements
- Fast pace
- Stand close to their partner
- Extensive Eye Contact
- Rarely Still

## **Earth Green**

- Relaxed muscle tone
- Meaningful gestures
- Slower pace of movement
- Often look down
- Lean forward and nod in support
- Still/few gestures