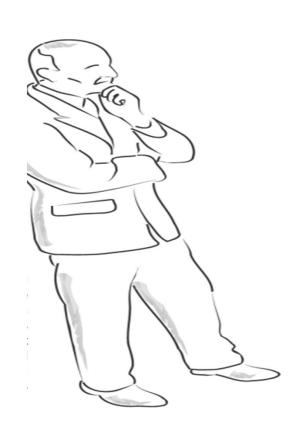

## **Cool Blue**

- Stand at a distance
- Eyes dart in different directions as they access their thoughts
- Little direct eye contact
- "Closed" posture arms/legs folded
- Slow, deliberate pace of movement
- Still/few gestures

# How to Communicate With a Cool Blue Preference