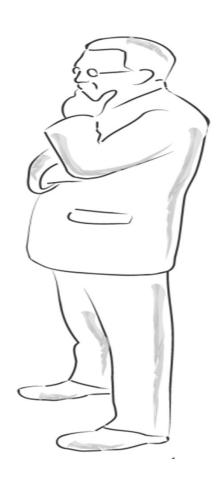

## **Earth Green**

- Relaxed muscle tone
- Meaningful gestures
- Slower pace of movement
- Often look down
- Lean forward and nod in support
- Still/few gestures

# How to Communicate With an Earth Green Preference